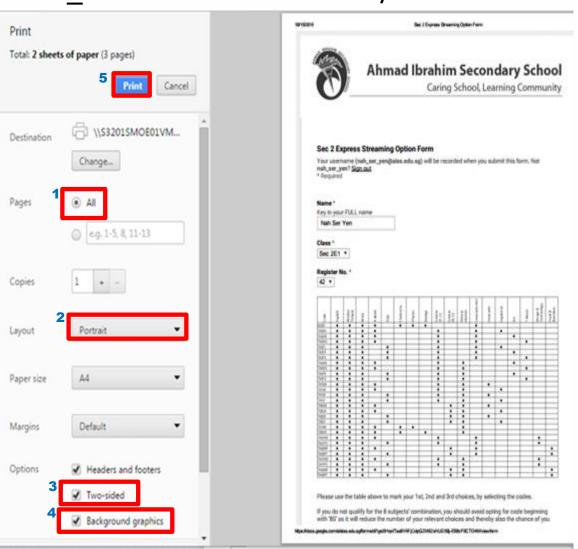

#### 2017 SEC 2 STREAMING EXERCISE

ONLINE OPTION FORM\_PROCEDURE FOR 2 NA / EXP

Under the 'Print' options,

- 1. Pages = ALL
- 2. Layout = Portrait
- 3. Options = Two-sided
- 4. Options = Background graphics
- 5. Click 'Print'