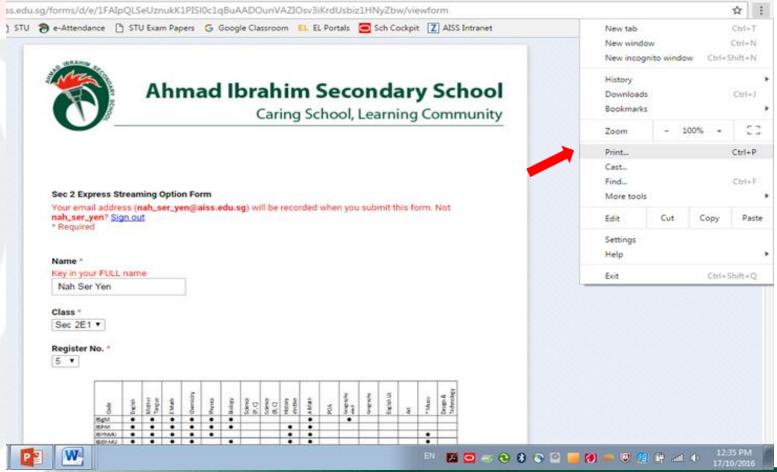

## IMPORTANT for ALL: Print first. Then submit. You can only submit ONCE.

After you have filled out the details, click the top right corner of the browser as per shown below and click 'Print'.