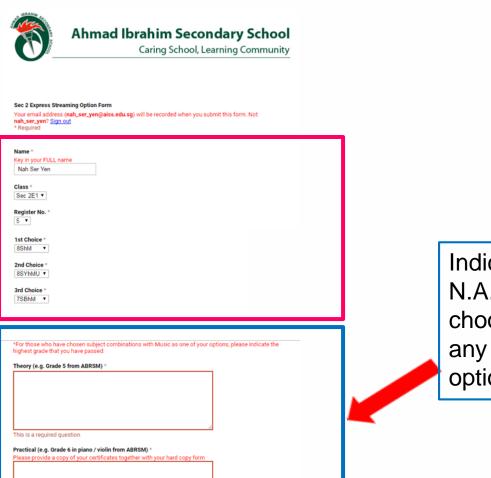

# For Express Students only

[red box]
Fill up the details.

#### [blue box]

Only for those who want to take Music as an 'O' Level subject (must have theory & practical background)

Indicate N.A. if not choosing any Music option.

Ahmad Ibrahim Secondary School