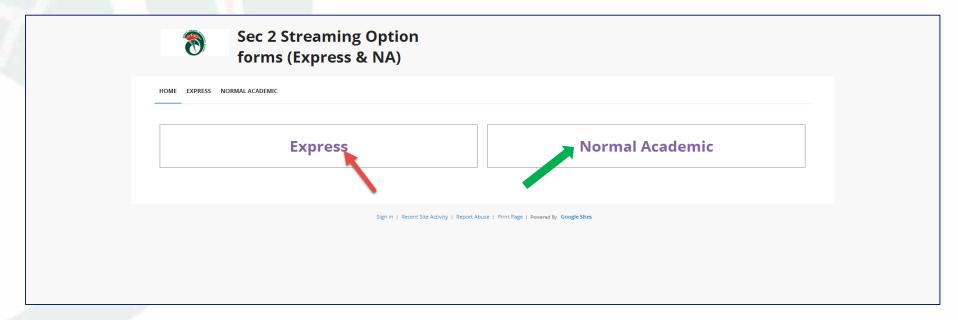

# Online Option form GUIDE for Sec 2NA/ Exp

# Guide to Online Option Exercise

- Go to school website <u>www.ahmadibrahimsec.moe.edu.sg</u>
- Click on the link provided for Sec 2 Streaming <a href="http://tinyurl.com/aiss-streamingex">http://tinyurl.com/aiss-streamingex</a>
- Login using own aiss.edu.sg account to access the form
- Log on ONLY from Friday, 20 Oct 2017, 8.00 a.m. onwards

- Click on 'Click here to fill up the form'. Form will open on another tab.
- Read the instructions on the website and the reference table to decide on your 3 choices.